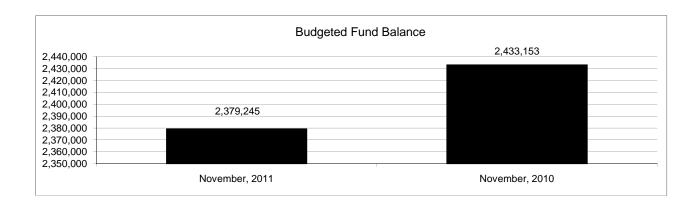

08,726.89          | -21.31%             |
| Net Assets, Prior Year                                    | 2800    | 14,179,788.00         | 14,179,788.00  | 14,179,790.46 |                | 15,923,099.54 | (1,743,309.08)      | -10.95%             |
| Adjustment to Net Assets                                  | 2891    |                       |                |               |                |               |                     |                     |
| Net Assets, Current Year                                  | 2700    | 13,676,717.00         | 13,676,717.00  | 13,409,067.98 | 98.04%         | 14,943,650.17 | (1,534,582.19)      | -10.27%             |

#### **General Fund**





## **General Fund**



## **Special Revenue Fund**





## **Food Service Fund**





# **Food Service Fund**



#### **Internal Service Fund**





## **Internal Service Fund**