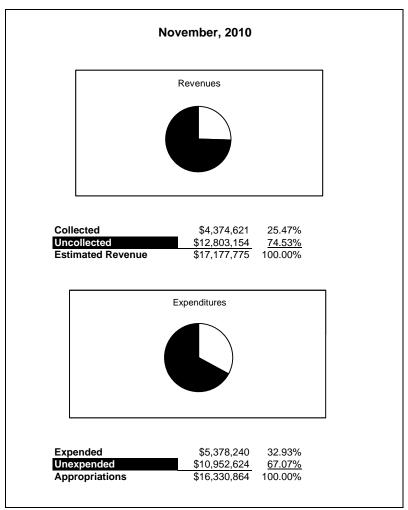

|                                                           |         | General Fund    |                 |                 |                |                |                     |                     |  |
|-----------------------------------------------------------|---------|-----------------|-----------------|-----------------|----------------|----------------|---------------------|---------------------|--|
| The School District of Sarasota County, FL                |         |                 |                 |                 |                |                |                     |                     |  |
| Revenue & Expenditures - Budget And Actual                | Account | Budgeted        | Amounts         | Actual          | Percentage of  | Prior YTD      | Differnece          | %                   |  |
| November 30, 2011                                         | Number  | Original        | Current         | Amounts         | Current Budget | Actual         | Increase/(Decrease) | Increase/(Decrease) |  |
| REVENUES                                                  |         |                 |                 |                 |                |                |                     |                     |  |
| Federal Direct                                            | 3100    | 350,992.00      | 350,992.00      | 103,245.46      | 29.42%         | 105,096.44     | (1,850.98)          | -1.76%              |  |
| Federal Through State                                     | 3200    | 1,705,139.00    | 1,705,139.00    | 806,609.00      | 47.30%         | 245,354.63     | 561,254.37          |                     |  |
| State Sources                                             | 3300    | 78,000,253.00   | 78,000,253.00   | 31,086,406.68   | 39.85%         | 28,307,188.74  | 2,779,217.94        | 9.82%               |  |
| Local Sources                                             | 3400    | 251,799,724.00  | 251,799,724.00  | 71,950,709.11   | 28.57%         | 91,283,450.63  | (19,332,741.52)     | -21.18%             |  |
| Total Revenues                                            |         | 331,856,108.00  | 331,856,108.00  | 103,946,970.25  | 31.32%         | 119,941,090.44 | (15,994,120.19)     | -13.33%             |  |
| EXPENDITURES                                              |         |                 |                 |                 |                |                |                     |                     |  |
| Current:                                                  |         |                 |                 |                 |                |                |                     |                     |  |
| Instruction                                               | 5000    | 234,915,690.00  | 234,915,690.00  | 74,254,138.53   | 31.61%         | 74,707,677.26  | (453,538.73)        | -0.61%              |  |
| Pupil Personnel Services                                  | 6100    | 21,080,705.00   | 21,080,705.00   | 6,813,660.53    | 32.32%         | 6,868,664.09   | (55,003.56)         | -0.80%              |  |
| Instructional Media Services                              | 6200    | 5,310,858.00    | 5,310,858.00    | 1,559,932.39    | 29.37%         | 1,885,590.29   | (325,657.90)        | -17.27%             |  |
| Instruction and Curriculum Development Services           | 6300    | 2,737,803.00    | 2,737,803.00    | 856,673.37      | 31.29%         | 939,120.95     | (82,447.58)         | -8.78%              |  |
| Instructional Staff Training Services                     | 6400    | 1,690,437.00    | 1,690,437.00    | 383,054.67      | 22.66%         | 491,708.93     | (108,654.26)        | -22.10%             |  |
| Instruction Related Technolgy                             | 6500    | 2,386,792.00    | 2,386,792.00    | 983,143.58      | 41.19%         | 609,964.43     | 373,179.15          | 61.18%              |  |
| Board                                                     | 7100    | 1,041,745.00    | 1,041,745.00    | 342,651.27      | 32.89%         | 403,300.35     | (60,649.08)         | -15.04%             |  |
| General Administration                                    | 7200    | 1,585,398.00    | 1,585,398.00    | 516,271.46      | 32.56%         | 696,588.31     | (180,316.85)        | -25.89%             |  |
| School Administration                                     | 7300    | 16,604,332.00   | 16,604,332.00   | 6,232,288.52    | 37.53%         | 6,603,413.70   | (371,125.18)        | -5.62%              |  |
| Facilities Acquisition and Construction                   | 7410    | 0.00            | 0.00            | 1,240.00        |                | 0.00           | 1,240.00            |                     |  |
| Fiscal Services                                           | 7500    | 1,893,506.00    | 1,893,506.00    | 745,859.25      | 39.39%         | 802,374.27     | (56,515.02)         | -7.04%              |  |
| Food Services                                             | 7600    | 0.00            | 0.00            | 3,061.75        |                | 0.00           | 3,061.75            | 100.00%             |  |
| Central Services                                          | 7700    | 5,635,474.00    | 5,635,474.00    | 2,142,834.95    | 38.02%         | 2,350,820.58   | (207,985.63)        | -8.85%              |  |
| Pupil Transportation Services                             | 7800    | 16,266,625.00   | 16,266,625.00   | 5,481,538.90    | 33.70%         | 5,618,770.53   | (137,231.63)        | -2.44%              |  |
| Operation of Plant                                        | 7900    | 34,027,142.00   | 34,027,142.00   | 12,737,458.22   | 37.43%         | 13,111,849.11  | (374,390.89)        | -2.86%              |  |
| Maintenance of Plant                                      | 8100    | 15,826,879.00   | 15,826,879.00   | 6,629,305.75    | 41.89%         | 7,105,994.97   | (476,689.22)        | -6.71%              |  |
| Administrative Tech Services                              | 8200    | 2,039,302.00    | 2,039,302.00    | 1,248,616.63    | 61.23%         | 1,438,252.96   | (189,636.33)        | -13.19%             |  |
| Community Services                                        | 9100    | 1,727,277.00    | 1,727,277.00    | 523,602.09      | 30.31%         | 555,268.57     | (31,666.48)         | -5.70%              |  |
| Debt Service                                              | 9200    |                 |                 |                 |                |                | 0.00                |                     |  |
| Total Expenditures                                        |         | 364,769,965.00  | 364,769,965.00  | 121,455,331.86  | 33.30%         | 124,189,359.30 | (2,734,027.44)      | -2.20%              |  |
| Excess (Deficiency) of Revenues Over (Under) Expenditures |         | (32,913,857.00) | (32,913,857.00) | (17,508,361.61) | 53.19%         | (4,248,268.86) | (13,260,092.75)     | 312.13%             |  |
| OTHER FINANCING SOURCES (USES)                            |         |                 |                 |                 |                |                |                     |                     |  |
| Other Financing Sources                                   | 3700    |                 |                 | 3,808.22        |                | 6,725.06       | (2,916.84)          | -43.37%             |  |
| Transfers In                                              | 3600    | 19,643,296.00   | 19,643,296.00   | 6,135,026.45    | 31.23%         | 5,131,910.21   | 1,003,116.24        | 19.55%              |  |
| Transfers Out                                             | 9700    | (550,279.00)    | (550,279.00)    | 0.00            | 0.00%          | 0.00           | 0.00                | 100.00%             |  |
| Total Other Financing Sources (Uses)                      |         | 19,093,017.00   | 19,093,017.00   | 6,138,834.67    | 32.15%         | 5,138,635.27   | 1,000,199.40        | 19.46%              |  |
| Net Change in Fund Balances                               |         | (13,820,840.00) | (13,820,840.00) | (11,369,526.94) |                | 890,366.41     | (12,259,893.35)     | -1376.95%           |  |
| Fund Balances, Prior Year                                 | 2800    | 64,841,681.00   | 64,841,681.00   | 64,819,785.00   |                | 66,843,312.41  | (2,023,527.41)      | -3.03%              |  |
| Adjustment to Fund Balances                               | 2891    |                 | 0.00            |                 |                |                |                     |                     |  |
| Fund Balances, Current Year                               | 2700    | 51,020,841.00   | 51,020,841.00   | 53,450,258.06   | 104.76%        | 67,733,678.82  | (14,283,420.76)     | -21.09%             |  |