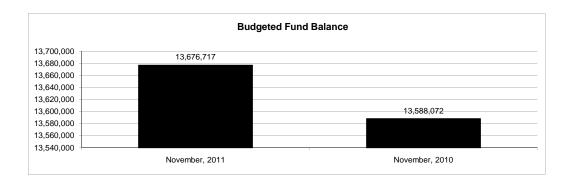

| 2800    | 14,179,788.00         | 14,179,788.00  | 14,179,790.46 |                | 15,923,099.54 | (1,743,309.08)      | -10.95%             |
| Adjustment to Net Assets                                  | 2891    |                       |                |               |                |               |                     |                     |
| Net Assets, Current Year                                  | 2700    | 13,676,717.00         | 13,676,717.00  | 13,409,067.98 | 98.04%         | 14,943,650.17 | (1,534,582.19)      | -10.27%             |

#### **General Fund**





## **General Fund**



## **Special Revenue Fund**





## **Food Service Fund**





# **Food Service Fund**



#### **Internal Service Fund**





## **Internal Service Fund**