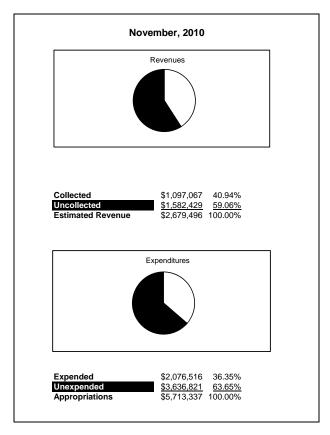

|
| Net Assets, Prior Year                                    | 2800    | 14,179,788.00         | 14,179,788.00  | 14,179,790.46 |                | 15,923,099.54 | (1,743,309.08)      | -10.95%             |
| Adjustment to Net Assets                                  | 2891    |                       |                |               |                |               |                     |                     |
| Net Assets, Current Year                                  | 2700    | 13,676,717.00         | 13,676,717.00  | 13,409,067.98 | 98.04%         | 14,943,650.17 | (1,534,582.19)      | -10.27%             |

#### **General Fund**





## **General Fund**



## **Special Revenue Fund**





## **Food Service Fund**





# **Food Service Fund**



#### **Internal Service Fund**





## **Internal Service Fund**