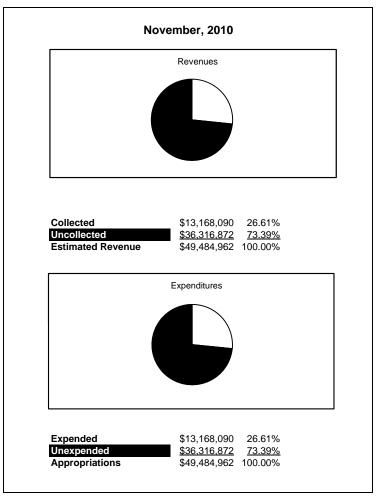

|                                                           |         | General Fund    |                 |                 |                |                |                     |                     |  |
|-----------------------------------------------------------|---------|-----------------|-----------------|-----------------|----------------|----------------|---------------------|---------------------|--|
| The School District of Sarasota County, FL                |         |                 |                 |                 |                |                |                     |                     |  |
| Revenue & Expenditures - Budget And Actual                | Account | Budgeted        | Amounts         | Actual          | Percentage of  | Prior YTD      | Differnece          | %                   |  |
| November 30, 2011                                         | Number  | Original        | Current         | Amounts         | Current Budget | Actual         | Increase/(Decrease) | Increase/(Decrease) |  |
| REVENUES                                                  |         |                 |                 |                 |                |                |                     |                     |  |
| Federal Direct                                            | 3100    | 350,992.00      | 350,992.00      | 103,245.46      | 29.42%         | 105,096.44     | (1,850.98)          | -1.76%              |  |
| Federal Through State                                     | 3200    | 1,705,139.00    | 1,705,139.00    | 806,609.00      | 47.30%         | 245,354.63     | 561,254.37          |                     |  |
| State Sources                                             | 3300    | 78,000,253.00   | 78,000,253.00   | 31,086,406.68   | 39.85%         | 28,307,188.74  | 2,779,217.94        | 9.82%               |  |
| Local Sources                                             | 3400    | 251,799,724.00  | 251,799,724.00  | 71,950,709.11   | 28.57%         | 91,283,450.63  | (19,332,741.52)     | -21.18%             |  |
| Total Revenues                                            |         | 331,856,108.00  | 331,856,108.00  | 103,946,970.25  | 31.32%         | 119,941,090.44 | (15,994,120.19)     | -13.33%             |  |
| EXPENDITURES                                              |         |                 |                 |                 |                |                |                     |                     |  |
| Current:                                                  |         |                 |                 |                 |                |                |                     |                     |  |
| Instruction                                               | 5000    | 234,915,690.00  | 234,915,690.00  | 74,254,138.53   | 31.61%         | 74,707,677.26  | (453,538.73)        | -0.61%              |  |
| Pupil Personnel Services                                  | 6100    | 21,080,705.00   | 21,080,705.00   | 6,813,660.53    | 32.32%         | 6,868,664.09   | (55,003.56)         | -0.80%              |  |
| Instructional Media Services                              | 6200    | 5,310,858.00    | 5,310,858.00    | 1,559,932.39    | 29.37%         | 1,885,590.29   | (325,657.90)        | -17.27%             |  |
| Instruction and Curriculum Development Services           | 6300    | 2,737,803.00    | 2,737,803.00    | 856,673.37      | 31.29%         | 939,120.95     | (82,447.58)         | -8.78%              |  |
| Instructional Staff Training Services                     | 6400    | 1,690,437.00    | 1,690,437.00    | 383,054.67      | 22.66%         | 491,708.93     | (108,654.26)        | -22.10%             |  |
| Instruction Related Technolgy                             | 6500    | 2,386,792.00    | 2,386,792.00    | 983,143.58      | 41.19%         | 609,964.43     | 373,179.15          | 61.18%              |  |
| Board                                                     | 7100    | 1,041,745.00    | 1,041,745.00    | 342,651.27      | 32.89%         | 403,300.35     | (60,649.08)         | -15.04%             |  |
| General Administration                                    | 7200    | 1,585,398.00    | 1,585,398.00    | 516,271.46      | 32.56%         | 696,588.31     | (180,316.85)        | -25.89%             |  |
| School Administration                                     | 7300    | 16,604,332.00   | 16,604,332.00   | 6,232,288.52    | 37.53%         | 6,603,413.70   | (371,125.18)        | -5.62%              |  |
| Facilities Acquisition and Construction                   | 7410    | 0.00            | 0.00            | 1,240.00        |                | 0.00           | 1,240.00            |                     |  |
| Fiscal Services                                           | 7500    | 1,893,506.00    | 1,893,506.00    | 745,859.25      | 39.39%         | 802,374.27     | (56,515.02)         | -7.04%              |  |
| Food Services                                             | 7600    | 0.00            | 0.00            | 3,061.75        |                | 0.00           | 3,061.75            | 100.00%             |  |
| Central Services                                          | 7700    | 5,635,474.00    | 5,635,474.00    | 2,142,834.95    | 38.02%         | 2,350,820.58   | (207,985.63)        | -8.85%              |  |
| Pupil Transportation Services                             | 7800    | 16,266,625.00   | 16,266,625.00   | 5,481,538.90    | 33.70%         | 5,618,770.53   | (137,231.63)        | -2.44%              |  |
| Operation of Plant                                        | 7900    | 34,027,142.00   | 34,027,142.00   | 12,737,458.22   | 37.43%         | 13,111,849.11  | (374,390.89)        | -2.86%              |  |
| Maintenance of Plant                                      | 8100    | 15,826,879.00   | 15,826,879.00   | 6,629,305.75    | 41.89%         | 7,105,994.97   | (476,689.22)        | -6.71%              |  |
| Administrative Tech Services                              | 8200    | 2,039,302.00    | 2,039,302.00    | 1,248,616.63    | 61.23%         | 1,438,252.96   | (189,636.33)        | -13.19%             |  |
| Community Services                                        | 9100    | 1,727,277.00    | 1,727,277.00    | 523,602.09      | 30.31%         | 555,268.57     | (31,666.48)         | -5.70%              |  |
| Debt Service                                              | 9200    |                 |                 |                 |                |                | 0.00                |                     |  |
| Total Expenditures                                        |         | 364,769,965.00  | 364,769,965.00  | 121,455,331.86  | 33.30%         | 124,189,359.30 | (2,734,027.44)      | -2.20%              |  |
| Excess (Deficiency) of Revenues Over (Under) Expenditures |         | (32,913,857.00) | (32,913,857.00) | (17,508,361.61) | 53.19%         | (4,248,268.86) | (13,260,092.75)     | 312.13%             |  |
| OTHER FINANCING SOURCES (USES)                            |         |                 |                 |                 |                |                |                     |                     |  |
| Other Financing Sources                                   | 3700    |                 |                 | 3,808.22        |                | 6,725.06       | (2,916.84)          | -43.37%             |  |
| Transfers In                                              | 3600    | 19,643,296.00   | 19,643,296.00   | 6,135,026.45    | 31.23%         | 5,131,910.21   | 1,003,116.24        | 19.55%              |  |
| Transfers Out                                             | 9700    | (550,279.00)    | (550,279.00)    | 0.00            | 0.00%          | 0.00           | 0.00                | 100.00%             |  |
| Total Other Financing Sources (Uses)                      |         | 19,093,017.00   | 19,093,017.00   | 6,138,834.67    | 32.15%         | 5,138,635.27   | 1,000,199.40        | 19.46%              |  |
| Net Change in Fund Balances                               |         | (13,820,840.00) | (13,820,840.00) | (11,369,526.94) |                | 890,366.41     | (12,259,893.35)     | -1376.95%           |  |
| Fund Balances, Prior Year                                 | 2800    | 64,841,681.00   | 64,841,681.00   | 64,819,785.00   |                | 66,843,312.41  | (2,023,527.41)      | -3.03%              |  |
| Adjustment to Fund Balances                               | 2891    |                 | 0.00            |                 |                |                |                     |                     |  |
| Fund Balances, Current Year                               | 2700    | 51,020,841.00   | 51,020,841.00   | 53,450,258.06   | 104.76%        | 67,733,678.82  | (14,283,420.76)     | -21.09%             |  |