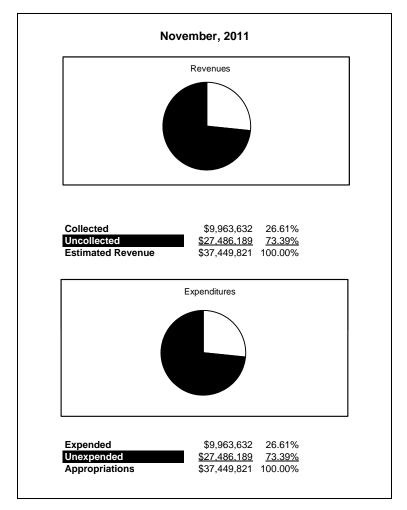

|                                                           |         | Debt Service    |                 |                |                |                |                     |                     |
|-----------------------------------------------------------|---------|-----------------|-----------------|----------------|----------------|----------------|---------------------|---------------------|
| The School District of Sarasota County, FL                |         |                 |                 |                |                |                |                     |                     |
| Revenue & Expenditures - Budget And Actual                | Account | Budgeted        | Amounts         | Actual         | Percentage of  | Prior YTD      | Differnece          | <b>%</b>            |
| November 30, 2011                                         | Number  | Original        | Current         | Amounts        | Current Budget | Actual         | Increase/(Decrease) | Increase/(Decrease) |
| REVENUES                                                  |         |                 |                 |                |                |                |                     |                     |
| Federal Direct                                            | 3100    | 2,086,761.00    | 2,086,761.00    |                |                |                |                     |                     |
| Federal Through State                                     | 3200    |                 |                 |                |                |                |                     |                     |
| State Sources                                             | 3300    | 2,181,011.00    | 2,181,011.00    |                | 0.00%          |                | 0.00                |                     |
| Local Sources                                             | 3400    |                 |                 | (10,743.90)    | 100.00%        | 5,942.85       | (16,686.75)         | -280.79%            |
| Total Revenues                                            |         | 4,267,772.00    | 4,267,772.00    | (10,743.90)    | -0.25%         | 5,942.85       | (16,686.75)         | -280.79%            |
| EXPENDITURES                                              |         |                 |                 |                |                |                |                     |                     |
| Current:                                                  |         |                 |                 |                |                |                |                     |                     |
| Instruction                                               | 5000    |                 |                 |                |                |                |                     |                     |
| Pupil Personnel Services                                  | 6100    |                 |                 |                |                |                |                     |                     |
| Instructional Media Services                              | 6200    | -               |                 |                |                |                |                     |                     |
| Instruction and Curriculum Development Services           | 6300    |                 |                 |                |                |                |                     |                     |
| Instructional Staff Training Services                     | 6400    |                 |                 |                |                |                |                     |                     |
| Instruction Related Technolgy                             | 6500    |                 |                 |                |                |                |                     |                     |
| Board                                                     | 7100    |                 |                 |                |                |                |                     |                     |
| General Administration                                    | 7200    |                 |                 |                |                |                |                     |                     |
| School Administration                                     | 7300    |                 |                 |                |                |                |                     |                     |
| Facilities Acquisition and Construction                   | 7410    |                 |                 |                |                |                |                     |                     |
| Fiscal Services                                           | 7500    |                 |                 |                |                |                |                     |                     |
| Food Services                                             | 7600    |                 |                 |                |                |                |                     |                     |
| Central Services                                          | 7700    |                 |                 |                |                |                |                     |                     |
| Pupil Transportation Services                             | 7800    |                 |                 |                |                |                |                     |                     |
| Operation of Plant                                        | 7900    |                 |                 |                |                |                |                     |                     |
| Maintenance of Plant                                      | 8100    |                 |                 |                |                |                |                     |                     |
| Administrative Tech Services                              | 8200    |                 |                 |                |                |                |                     |                     |
| Community Services                                        | 9100    |                 |                 |                |                |                |                     |                     |
| Debt Service                                              | 9200    | 29,242,723.00   | 29,242,723.00   | 1,552,719.40   | 5.31%          | 1,563,508.76   | (10,789.36)         | -0.69%              |
| Total Expenditures                                        |         | 29,242,723.00   | 29,242,723.00   | 1,552,719.40   | 5.31%          | 1,563,508.76   | (10,789.36)         |                     |
| Excess (Deficiency) of Revenues Over (Under) Expenditures | 3       | (24,974,951.00) | (24,974,951.00) | (1,563,463.30) | 6.26%          | (1,557,565.91) | (5,897.39)          | 0.38%               |
| OTHER FINANCING SOURCES (USES)                            |         |                 |                 |                |                |                |                     |                     |
| Long-term Debt Proceeds & Sales of Capital Assets         | 3700    |                 |                 |                |                |                |                     |                     |
| Transfers In                                              | 3600    | 27,509,467.00   | 27,509,467.00   | 1,540,234.40   | 5.60%          | 1,541,823.77   | (1,589.37)          | -0.10%              |
| Transfers Out                                             | 9700    |                 |                 |                |                | 0.00           |                     |                     |
| <b>Total Other Financing Sources (Uses)</b>               |         | 27,509,467.00   | 27,509,467.00   | 1,540,234.40   | 5.60%          | 1,541,823.77   | (1,589.37)          |                     |
| Net Change in Fund Balances                               |         | 2,534,516.00    | 2,534,516.00    | (23,228.90)    |                | (15,742.14)    | (7,486.76)          | 47.56%              |
| Fund Balances, Prior Year                                 | 2800    | 3,543,189.00    | 3,543,189.00    | 4,446,487.57   |                | 1,848,185.01   | 2,598,302.56        | 140.59%             |
| Adjustment to Fund Balances                               | 2891    |                 | 0.00            |                |                |                |                     |                     |
| Fund Balances, Current Year                               | 2700    | 6,077,705.00    | 6,077,705.00    | 4,423,258.67   | 72.78%         | 1,832,442.87   | 2,590,815.80        | 141.39%             |