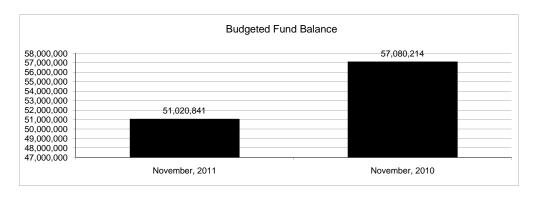

|                                                           |         | General Fund    |                 |                 |                |                |                     |                     |  |
|-----------------------------------------------------------|---------|-----------------|-----------------|-----------------|----------------|----------------|---------------------|---------------------|--|
| The School District of Sarasota County, FL                |         |                 |                 |                 |                |                |                     |                     |  |
| Revenue & Expenditures - Budget And Actual                | Account | Budgeted        | Amounts         | Actual          | Percentage of  | Prior YTD      | Differnece          | %                   |  |
| November 30, 2011                                         | Number  | Original        | Current         | Amounts         | Current Budget | Actual         | Increase/(Decrease) | Increase/(Decrease) |  |
| REVENUES                                                  |         |                 |                 |                 |                |                |                     |                     |  |
| Federal Direct                                            | 3100    | 350,992.00      | 350,992.00      | 103,245.46      | 29.42%         | 105,096.44     | (1,850.98)          | -1.76%              |  |
| Federal Through State                                     | 3200    | 1,705,139.00    | 1,705,139.00    | 806,609.00      | 47.30%         | 245,354.63     | 561,254.37          |                     |  |
| State Sources                                             | 3300    | 78,000,253.00   | 78,000,253.00   | 31,086,406.68   | 39.85%         | 28,307,188.74  | 2,779,217.94        | 9.82%               |  |
| Local Sources                                             | 3400    | 251,799,724.00  | 251,799,724.00  | 71,950,709.11   | 28.57%         | 91,283,450.63  | (19,332,741.52)     | -21.18%             |  |
| Total Revenues                                            |         | 331,856,108.00  | 331,856,108.00  | 103,946,970.25  | 31.32%         | 119,941,090.44 | (15,994,120.19)     | -13.33%             |  |
| EXPENDITURES                                              |         |                 |                 |                 |                |                |                     |                     |  |
| Current:                                                  |         |                 |                 |                 |                |                |                     |                     |  |
| Instruction                                               | 5000    | 234,915,690.00  | 234,915,690.00  | 74,254,138.53   | 31.61%         | 74,707,677.26  | (453,538.73)        | -0.61%              |  |
| Pupil Personnel Services                                  | 6100    | 21,080,705.00   | 21,080,705.00   | 6,813,660.53    | 32.32%         | 6,868,664.09   | (55,003.56)         | -0.80%              |  |
| Instructional Media Services                              | 6200    | 5,310,858.00    | 5,310,858.00    | 1,559,932.39    | 29.37%         | 1,885,590.29   | (325,657.90)        | -17.27%             |  |
| Instruction and Curriculum Development Services           | 6300    | 2,737,803.00    | 2,737,803.00    | 856,673.37      | 31.29%         | 939,120.95     | (82,447.58)         | -8.78%              |  |
| Instructional Staff Training Services                     | 6400    | 1,690,437.00    | 1,690,437.00    | 383,054.67      | 22.66%         | 491,708.93     | (108,654.26)        | -22.10%             |  |
| Instruction Related Technolgy                             | 6500    | 2,386,792.00    | 2,386,792.00    | 983,143.58      | 41.19%         | 609,964.43     | 373,179.15          | 61.18%              |  |
| Board                                                     | 7100    | 1,041,745.00    | 1,041,745.00    | 342,651.27      | 32.89%         | 403,300.35     | (60,649.08)         | -15.04%             |  |
| General Administration                                    | 7200    | 1,585,398.00    | 1,585,398.00    | 516,271.46      | 32.56%         | 696,588.31     | (180,316.85)        | -25.89%             |  |
| School Administration                                     | 7300    | 16,604,332.00   | 16,604,332.00   | 6,232,288.52    | 37.53%         | 6,603,413.70   | (371,125.18)        | -5.62%              |  |
| Facilities Acquisition and Construction                   | 7410    | 0.00            | 0.00            | 1,240.00        |                | 0.00           | 1,240.00            |                     |  |
| Fiscal Services                                           | 7500    | 1,893,506.00    | 1,893,506.00    | 745,859.25      | 39.39%         | 802,374.27     | (56,515.02)         | -7.04%              |  |
| Food Services                                             | 7600    | 0.00            | 0.00            | 3,061.75        |                | 0.00           | 3,061.75            | 100.00%             |  |
| Central Services                                          | 7700    | 5,635,474.00    | 5,635,474.00    | 2,142,834.95    | 38.02%         | 2,350,820.58   | (207,985.63)        | -8.85%              |  |
| Pupil Transportation Services                             | 7800    | 16,266,625.00   | 16,266,625.00   | 5,481,538.90    | 33.70%         | 5,618,770.53   | (137,231.63)        | -2.44%              |  |
| Operation of Plant                                        | 7900    | 34,027,142.00   | 34,027,142.00   | 12,737,458.22   | 37.43%         | 13,111,849.11  | (374,390.89)        | -2.86%              |  |
| Maintenance of Plant                                      | 8100    | 15,826,879.00   | 15,826,879.00   | 6,629,305.75    | 41.89%         | 7,105,994.97   | (476,689.22)        | -6.71%              |  |
| Administrative Tech Services                              | 8200    | 2,039,302.00    | 2,039,302.00    | 1,248,616.63    | 61.23%         | 1,438,252.96   | (189,636.33)        | -13.19%             |  |
| Community Services                                        | 9100    | 1,727,277.00    | 1,727,277.00    | 523,602.09      | 30.31%         | 555,268.57     | (31,666.48)         | -5.70%              |  |
| Debt Service                                              | 9200    |                 |                 |                 |                |                | 0.00                |                     |  |
| Total Expenditures                                        |         | 364,769,965.00  | 364,769,965.00  | 121,455,331.86  | 33.30%         | 124,189,359.30 | (2,734,027.44)      | -2.20%              |  |
| Excess (Deficiency) of Revenues Over (Under) Expenditures |         | (32,913,857.00) | (32,913,857.00) | (17,508,361.61) | 53.19%         | (4,248,268.86) | (13,260,092.75)     | 312.13%             |  |
| OTHER FINANCING SOURCES (USES)                            |         |                 |                 |                 |                |                |                     |                     |  |
| Other Financing Sources                                   | 3700    |                 |                 | 3,808.22        |                | 6,725.06       | (2,916.84)          | -43.37%             |  |
| Transfers In                                              | 3600    | 19,643,296.00   | 19,643,296.00   | 6,135,026.45    | 31.23%         | 5,131,910.21   | 1,003,116.24        | 19.55%              |  |
| Transfers Out                                             | 9700    | (550,279.00)    | (550,279.00)    | 0.00            | 0.00%          | 0.00           | 0.00                | 100.00%             |  |
| Total Other Financing Sources (Uses)                      |         | 19,093,017.00   | 19,093,017.00   | 6,138,834.67    | 32.15%         | 5,138,635.27   | 1,000,199.40        | 19.46%              |  |
| Net Change in Fund Balances                               |         | (13,820,840.00) | (13,820,840.00) | (11,369,526.94) |                | 890,366.41     | (12,259,893.35)     | -1376.95%           |  |
| Fund Balances, Prior Year                                 | 2800    | 64,841,681.00   | 64,841,681.00   | 64,819,785.00   |                | 66,843,312.41  | (2,023,527.41)      | -3.03%              |  |
| Adjustment to Fund Balances                               | 2891    |                 | 0.00            |                 |                |                |                     |                     |  |
| Fund Balances, Current Year                               | 2700    | 51,020,841.00   | 51,020,841.00   | 53,450,258.06   | 104.76%        | 67,733,678.82  | (14,283,420.76)     | -21.09%             |  |