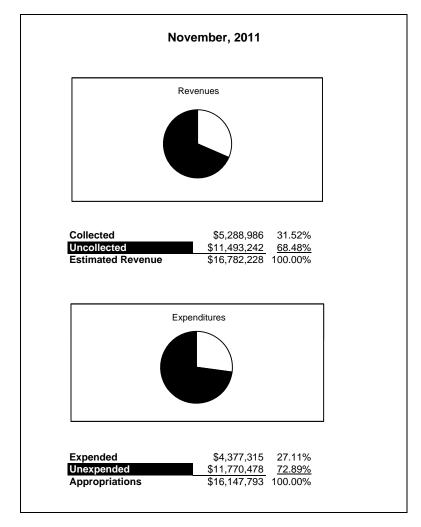

|                                                           |         | General Fund    |                 |                 |                |                |                     |                     |  |
|-----------------------------------------------------------|---------|-----------------|-----------------|-----------------|----------------|----------------|---------------------|---------------------|--|
| The School District of Sarasota County, FL                |         |                 |                 |                 |                |                |                     |                     |  |
| Revenue & Expenditures - Budget And Actual                | Account | Budgeted        | Amounts         | Actual          | Percentage of  | Prior YTD      | Differnece          | %                   |  |
| November 30, 2011                                         | Number  | Original        | Current         | Amounts         | Current Budget | Actual         | Increase/(Decrease) | Increase/(Decrease) |  |
| REVENUES                                                  |         |                 |                 |                 |                |                |                     |                     |  |
| Federal Direct                                            | 3100    | 350,992.00      | 350,992.00      | 103,245.46      | 29.42%         | 105,096.44     | (1,850.98)          | -1.76%              |  |
| Federal Through State                                     | 3200    | 1,705,139.00    | 1,705,139.00    | 806,609.00      | 47.30%         | 245,354.63     | 561,254.37          |                     |  |
| State Sources                                             | 3300    | 78,000,253.00   | 78,000,253.00   | 31,086,406.68   | 39.85%         | 28,307,188.74  | 2,779,217.94        | 9.82%               |  |
| Local Sources                                             | 3400    | 251,799,724.00  | 251,799,724.00  | 71,950,709.11   | 28.57%         | 91,283,450.63  | (19,332,741.52)     | -21.18%             |  |
| Total Revenues                                            |         | 331,856,108.00  | 331,856,108.00  | 103,946,970.25  | 31.32%         | 119,941,090.44 | (15,994,120.19)     | -13.33%             |  |
| EXPENDITURES                                              |         |                 |                 |                 |                |                |                     |                     |  |
| Current:                                                  |         |                 |                 |                 |                |                |                     |                     |  |
| Instruction                                               | 5000    | 234,915,690.00  | 234,915,690.00  | 74,254,138.53   | 31.61%         | 74,707,677.26  | (453,538.73)        | -0.61%              |  |
| Pupil Personnel Services                                  | 6100    | 21,080,705.00   | 21,080,705.00   | 6,813,660.53    | 32.32%         | 6,868,664.09   | (55,003.56)         | -0.80%              |  |
| Instructional Media Services                              | 6200    | 5,310,858.00    | 5,310,858.00    | 1,559,932.39    | 29.37%         | 1,885,590.29   | (325,657.90)        | -17.27%             |  |
| Instruction and Curriculum Development Services           | 6300    | 2,737,803.00    | 2,737,803.00    | 856,673.37      | 31.29%         | 939,120.95     | (82,447.58)         | -8.78%              |  |
| Instructional Staff Training Services                     | 6400    | 1,690,437.00    | 1,690,437.00    | 383,054.67      | 22.66%         | 491,708.93     | (108,654.26)        | -22.10%             |  |
| Instruction Related Technolgy                             | 6500    | 2,386,792.00    | 2,386,792.00    | 983,143.58      | 41.19%         | 609,964.43     | 373,179.15          | 61.18%              |  |
| Board                                                     | 7100    | 1,041,745.00    | 1,041,745.00    | 342,651.27      | 32.89%         | 403,300.35     | (60,649.08)         | -15.04%             |  |
| General Administration                                    | 7200    | 1,585,398.00    | 1,585,398.00    | 516,271.46      | 32.56%         | 696,588.31     | (180,316.85)        | -25.89%             |  |
| School Administration                                     | 7300    | 16,604,332.00   | 16,604,332.00   | 6,232,288.52    | 37.53%         | 6,603,413.70   | (371,125.18)        | -5.62%              |  |
| Facilities Acquisition and Construction                   | 7410    | 0.00            | 0.00            | 1,240.00        |                | 0.00           | 1,240.00            |                     |  |
| Fiscal Services                                           | 7500    | 1,893,506.00    | 1,893,506.00    | 745,859.25      | 39.39%         | 802,374.27     | (56,515.02)         | -7.04%              |  |
| Food Services                                             | 7600    | 0.00            | 0.00            | 3,061.75        |                | 0.00           | 3,061.75            | 100.00%             |  |
| Central Services                                          | 7700    | 5,635,474.00    | 5,635,474.00    | 2,142,834.95    | 38.02%         | 2,350,820.58   | (207,985.63)        | -8.85%              |  |
| Pupil Transportation Services                             | 7800    | 16,266,625.00   | 16,266,625.00   | 5,481,538.90    | 33.70%         | 5,618,770.53   | (137,231.63)        | -2.44%              |  |
| Operation of Plant                                        | 7900    | 34,027,142.00   | 34,027,142.00   | 12,737,458.22   | 37.43%         | 13,111,849.11  | (374,390.89)        | -2.86%              |  |
| Maintenance of Plant                                      | 8100    | 15,826,879.00   | 15,826,879.00   | 6,629,305.75    | 41.89%         | 7,105,994.97   | (476,689.22)        | -6.71%              |  |
| Administrative Tech Services                              | 8200    | 2,039,302.00    | 2,039,302.00    | 1,248,616.63    | 61.23%         | 1,438,252.96   | (189,636.33)        | -13.19%             |  |
| Community Services                                        | 9100    | 1,727,277.00    | 1,727,277.00    | 523,602.09      | 30.31%         | 555,268.57     | (31,666.48)         | -5.70%              |  |
| Debt Service                                              | 9200    |                 |                 |                 |                |                | 0.00                |                     |  |
| Total Expenditures                                        |         | 364,769,965.00  | 364,769,965.00  | 121,455,331.86  | 33.30%         | 124,189,359.30 | (2,734,027.44)      | -2.20%              |  |
| Excess (Deficiency) of Revenues Over (Under) Expenditures |         | (32,913,857.00) | (32,913,857.00) | (17,508,361.61) | 53.19%         | (4,248,268.86) | (13,260,092.75)     | 312.13%             |  |
| OTHER FINANCING SOURCES (USES)                            |         |                 |                 |                 |                |                |                     |                     |  |
| Other Financing Sources                                   | 3700    |                 |                 | 3,808.22        |                | 6,725.06       | (2,916.84)          | -43.37%             |  |
| Transfers In                                              | 3600    | 19,643,296.00   | 19,643,296.00   | 6,135,026.45    | 31.23%         | 5,131,910.21   | 1,003,116.24        | 19.55%              |  |
| Transfers Out                                             | 9700    | (550,279.00)    | (550,279.00)    | 0.00            | 0.00%          | 0.00           | 0.00                | 100.00%             |  |
| Total Other Financing Sources (Uses)                      |         | 19,093,017.00   | 19,093,017.00   | 6,138,834.67    | 32.15%         | 5,138,635.27   | 1,000,199.40        | 19.46%              |  |
| Net Change in Fund Balances                               |         | (13,820,840.00) | (13,820,840.00) | (11,369,526.94) |                | 890,366.41     | (12,259,893.35)     | -1376.95%           |  |
| Fund Balances, Prior Year                                 | 2800    | 64,841,681.00   | 64,841,681.00   | 64,819,785.00   |                | 66,843,312.41  | (2,023,527.41)      | -3.03%              |  |
| Adjustment to Fund Balances                               | 2891    |                 | 0.00            |                 |                |                |                     |                     |  |
| Fund Balances, Current Year                               | 2700    | 51,020,841.00   | 51,020,841.00   | 53,450,258.06   | 104.76%        | 67,733,678.82  | (14,283,420.76)     | -21.09%             |  |