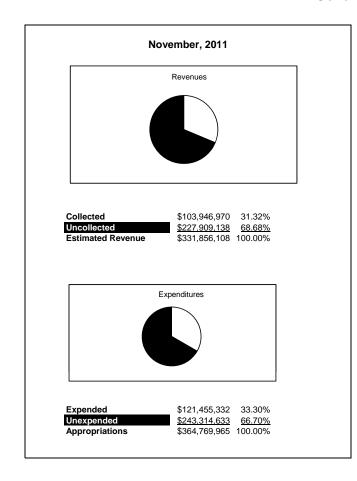

|                                                           |         | General Fund    |                 |                 |                |                |                     |                     |  |
|-----------------------------------------------------------|---------|-----------------|-----------------|-----------------|----------------|----------------|---------------------|---------------------|--|
| The School District of Sarasota County, FL                |         |                 |                 |                 |                |                |                     |                     |  |
| Revenue & Expenditures - Budget And Actual                | Account | Budgeted        | Amounts         | Actual          | Percentage of  | Prior YTD      | Differnece          | %                   |  |
| November 30, 2011                                         | Number  | Original        | Current         | Amounts         | Current Budget | Actual         | Increase/(Decrease) | Increase/(Decrease) |  |
| REVENUES                                                  |         |                 |                 |                 |                |                |                     |                     |  |
| Federal Direct                                            | 3100    | 350,992.00      | 350,992.00      | 103,245.46      | 29.42%         | 105,096.44     | (1,850.98)          | -1.76%              |  |
| Federal Through State                                     | 3200    | 1,705,139.00    | 1,705,139.00    | 806,609.00      | 47.30%         | 245,354.63     | 561,254.37          |                     |  |
| State Sources                                             | 3300    | 78,000,253.00   | 78,000,253.00   | 31,086,406.68   | 39.85%         | 28,307,188.74  | 2,779,217.94        | 9.82%               |  |
| Local Sources                                             | 3400    | 251,799,724.00  | 251,799,724.00  | 71,950,709.11   | 28.57%         | 91,283,450.63  | (19,332,741.52)     | -21.18%             |  |
| Total Revenues                                            |         | 331,856,108.00  | 331,856,108.00  | 103,946,970.25  | 31.32%         | 119,941,090.44 | (15,994,120.19)     | -13.33%             |  |
| EXPENDITURES                                              |         |                 |                 |                 |                |                |                     |                     |  |
| Current:                                                  |         |                 |                 |                 |                |                |                     |                     |  |
| Instruction                                               | 5000    | 234,915,690.00  | 234,915,690.00  | 74,254,138.53   | 31.61%         | 74,707,677.26  | (453,538.73)        | -0.61%              |  |
| Pupil Personnel Services                                  | 6100    | 21,080,705.00   | 21,080,705.00   | 6,813,660.53    | 32.32%         | 6,868,664.09   | (55,003.56)         | -0.80%              |  |
| Instructional Media Services                              | 6200    | 5,310,858.00    | 5,310,858.00    | 1,559,932.39    | 29.37%         | 1,885,590.29   | (325,657.90)        | -17.27%             |  |
| Instruction and Curriculum Development Services           | 6300    | 2,737,803.00    | 2,737,803.00    | 856,673.37      | 31.29%         | 939,120.95     | (82,447.58)         | -8.78%              |  |
| Instructional Staff Training Services                     | 6400    | 1,690,437.00    | 1,690,437.00    | 383,054.67      | 22.66%         | 491,708.93     | (108,654.26)        | -22.10%             |  |
| Instruction Related Technolgy                             | 6500    | 2,386,792.00    | 2,386,792.00    | 983,143.58      | 41.19%         | 609,964.43     | 373,179.15          | 61.18%              |  |
| Board                                                     | 7100    | 1,041,745.00    | 1,041,745.00    | 342,651.27      | 32.89%         | 403,300.35     | (60,649.08)         | -15.04%             |  |
| General Administration                                    | 7200    | 1,585,398.00    | 1,585,398.00    | 516,271.46      | 32.56%         | 696,588.31     | (180,316.85)        | -25.89%             |  |
| School Administration                                     | 7300    | 16,604,332.00   | 16,604,332.00   | 6,232,288.52    | 37.53%         | 6,603,413.70   | (371,125.18)        | -5.62%              |  |
| Facilities Acquisition and Construction                   | 7410    | 0.00            | 0.00            | 1,240.00        |                | 0.00           | 1,240.00            |                     |  |
| Fiscal Services                                           | 7500    | 1,893,506.00    | 1,893,506.00    | 745,859.25      | 39.39%         | 802,374.27     | (56,515.02)         | -7.04%              |  |
| Food Services                                             | 7600    | 0.00            | 0.00            | 3,061.75        |                | 0.00           | 3,061.75            | 100.00%             |  |
| Central Services                                          | 7700    | 5,635,474.00    | 5,635,474.00    | 2,142,834.95    | 38.02%         | 2,350,820.58   | (207,985.63)        | -8.85%              |  |
| Pupil Transportation Services                             | 7800    | 16,266,625.00   | 16,266,625.00   | 5,481,538.90    | 33.70%         | 5,618,770.53   | (137,231.63)        | -2.44%              |  |
| Operation of Plant                                        | 7900    | 34,027,142.00   | 34,027,142.00   | 12,737,458.22   | 37.43%         | 13,111,849.11  | (374,390.89)        | -2.86%              |  |
| Maintenance of Plant                                      | 8100    | 15,826,879.00   | 15,826,879.00   | 6,629,305.75    | 41.89%         | 7,105,994.97   | (476,689.22)        | -6.71%              |  |
| Administrative Tech Services                              | 8200    | 2,039,302.00    | 2,039,302.00    | 1,248,616.63    | 61.23%         | 1,438,252.96   | (189,636.33)        | -13.19%             |  |
| Community Services                                        | 9100    | 1,727,277.00    | 1,727,277.00    | 523,602.09      | 30.31%         | 555,268.57     | (31,666.48)         | -5.70%              |  |
| Debt Service                                              | 9200    |                 |                 |                 |                |                | 0.00                |                     |  |
| Total Expenditures                                        |         | 364,769,965.00  | 364,769,965.00  | 121,455,331.86  | 33.30%         | 124,189,359.30 | (2,734,027.44)      | -2.20%              |  |
| Excess (Deficiency) of Revenues Over (Under) Expenditures |         | (32,913,857.00) | (32,913,857.00) | (17,508,361.61) | 53.19%         | (4,248,268.86) | (13,260,092.75)     | 312.13%             |  |
| OTHER FINANCING SOURCES (USES)                            |         |                 |                 |                 |                |                |                     |                     |  |
| Other Financing Sources                                   | 3700    |                 |                 | 3,808.22        |                | 6,725.06       | (2,916.84)          | -43.37%             |  |
| Transfers In                                              | 3600    | 19,643,296.00   | 19,643,296.00   | 6,135,026.45    | 31.23%         | 5,131,910.21   | 1,003,116.24        | 19.55%              |  |
| Transfers Out                                             | 9700    | (550,279.00)    | (550,279.00)    | 0.00            | 0.00%          | 0.00           | 0.00                | 100.00%             |  |
| Total Other Financing Sources (Uses)                      |         | 19,093,017.00   | 19,093,017.00   | 6,138,834.67    | 32.15%         | 5,138,635.27   | 1,000,199.40        | 19.46%              |  |
| Net Change in Fund Balances                               |         | (13,820,840.00) | (13,820,840.00) | (11,369,526.94) |                | 890,366.41     | (12,259,893.35)     | -1376.95%           |  |
| Fund Balances, Prior Year                                 | 2800    | 64,841,681.00   | 64,841,681.00   | 64,819,785.00   |                | 66,843,312.41  | (2,023,527.41)      | -3.03%              |  |
| Adjustment to Fund Balances                               | 2891    |                 | 0.00            |                 |                |                |                     |                     |  |
| Fund Balances, Current Year                               | 2700    | 51,020,841.00   | 51,020,841.00   | 53,450,258.06   | 104.76%        | 67,733,678.82  | (14,283,420.76)     | -21.09%             |  |