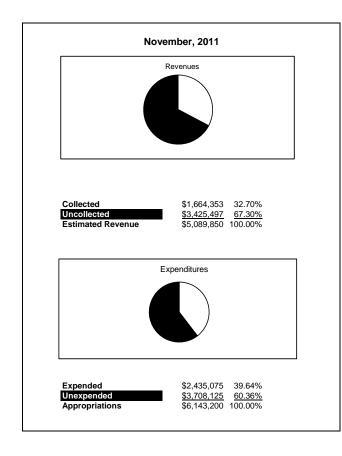

|
| Net Assets, Prior Year                                    | 2800    | 14,179,788.00         | 14,179,788.00  | 14,179,790.46 |                | 15,923,099.54 | (1,743,309.08)      | -10.95%             |
| Adjustment to Net Assets                                  | 2891    |                       |                |               |                |               |                     |                     |
| Net Assets, Current Year                                  | 2700    | 13,676,717.00         | 13,676,717.00  | 13,409,067.98 | 98.04%         | 14,943,650.17 | (1,534,582.19)      | -10.27%             |

#### **General Fund**





## **General Fund**



## **Special Revenue Fund**





## **Food Service Fund**





# **Food Service Fund**



#### **Internal Service Fund**





## **Internal Service Fund**